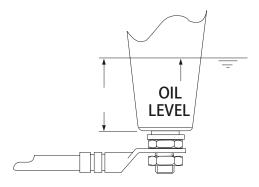

Suggested minimum oil level.

| Voltage(kV) | X(mm) |
|-------------|-------|
| 12          | 40    |
| 24          | 50    |

## **Drawing for installation**