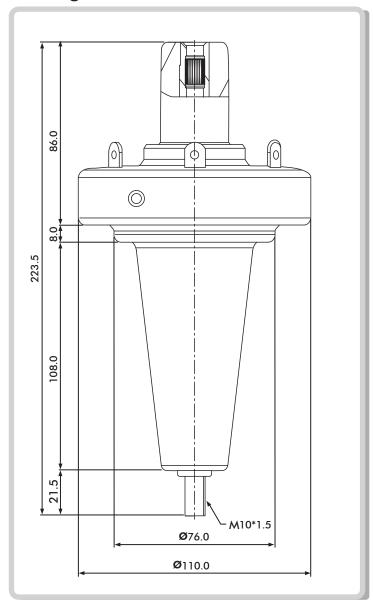

## **Drawing**

Protective cap to prevent contamination during shipment

Internal screen with earthing plate for controlling electrical stress.

High grade copper conductor with M10 thread for apparatus connections.