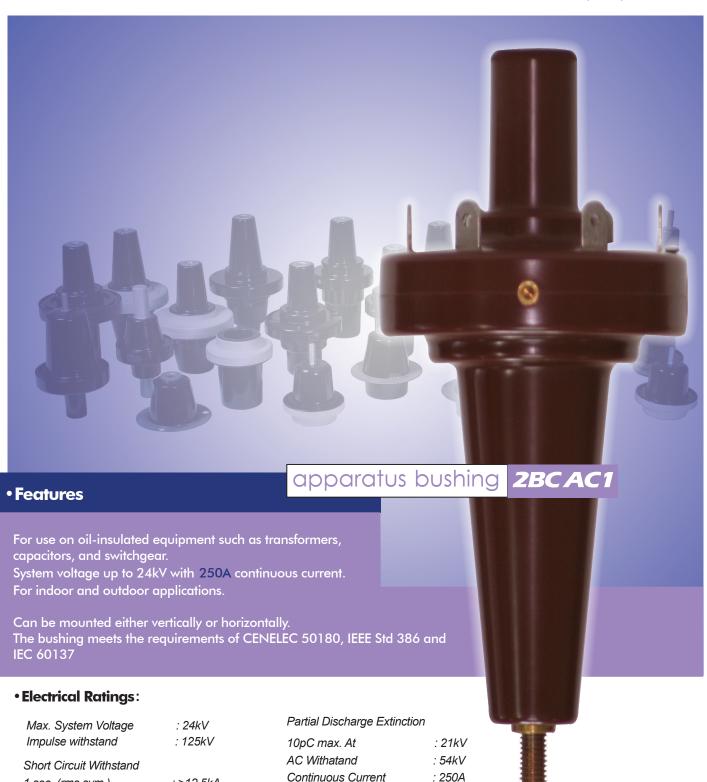

## 2BC AC1 Type A Bushing for up to 24kV Application

**APPARATUS BUSHING (24kV)** 

Overload, 8 hours period

: 300A

1 sec. (rms sym.)

: >12.5kA