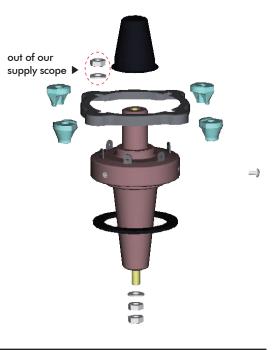

## Ordering information

To order a bushing, please specify:

**2BC AC1** 

To order a clamping device and gasket set,

2BC AC1- DIN